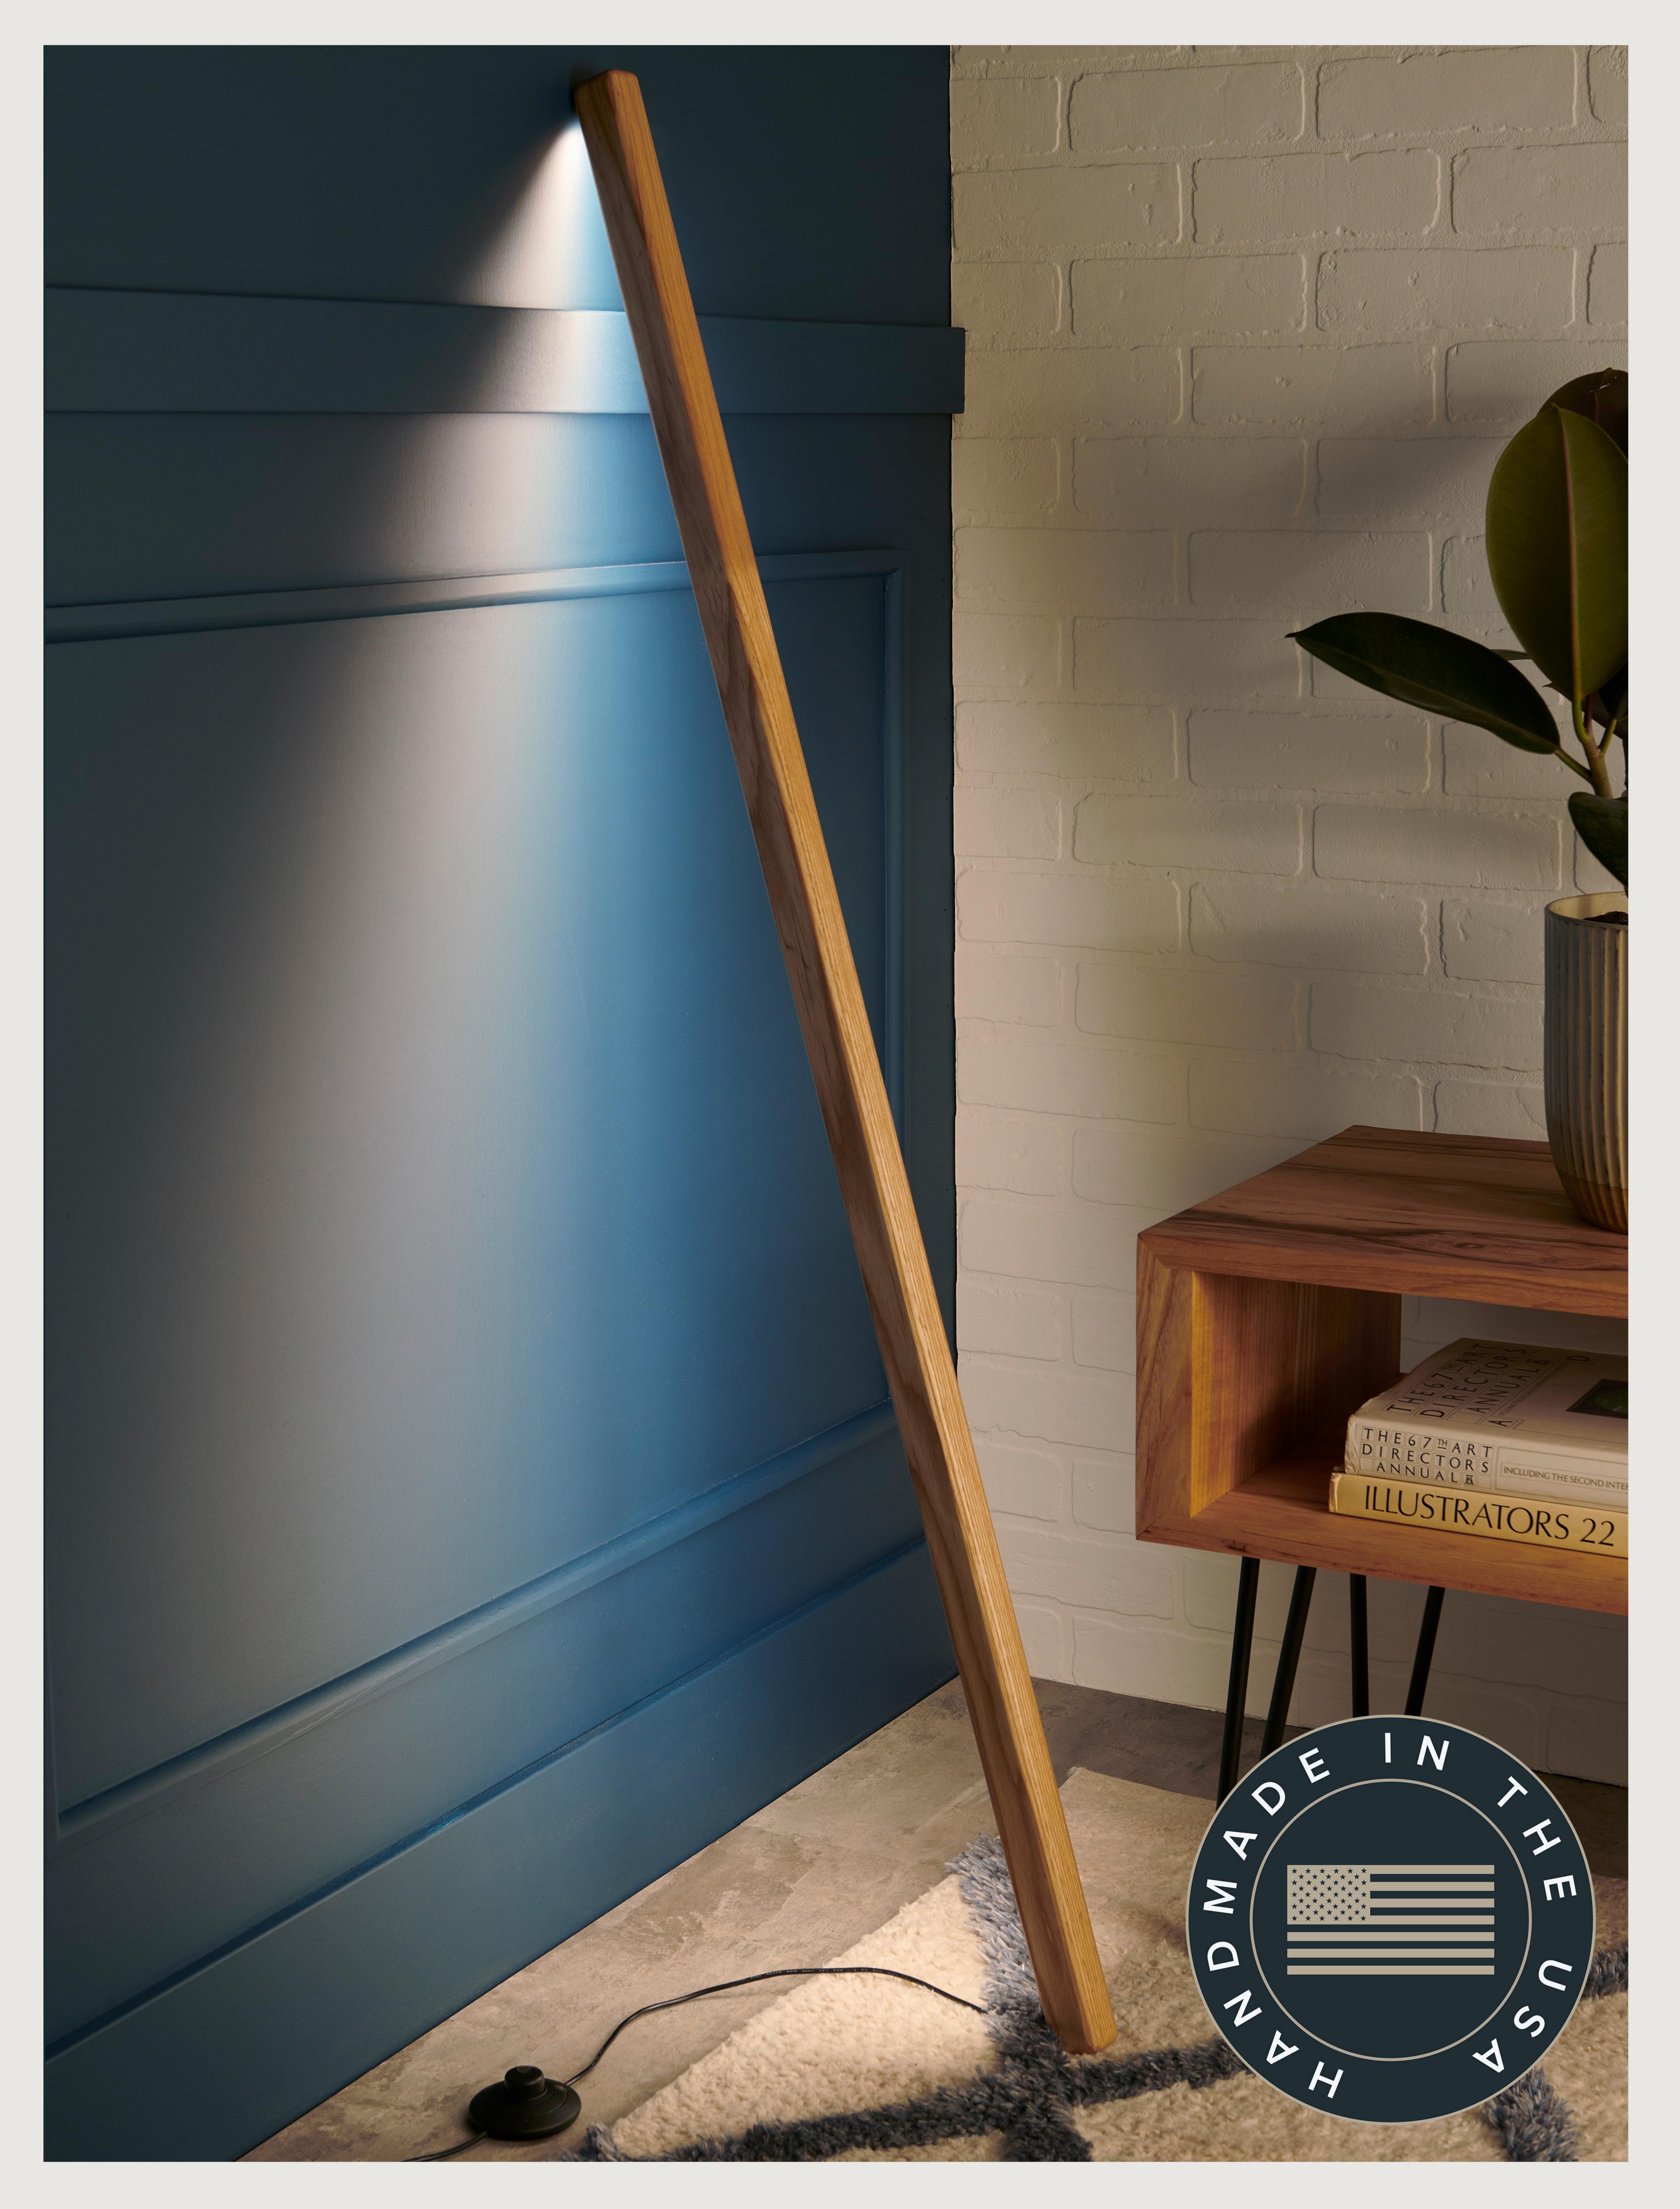

## PRODUCT DESCRIPTION

Luta, which is Swedish for "lean," reimagines the conventional floor lamp. Emitting directional light along the wall it leans on, Luta casts a soft, ambient glow, creating a warm and inviting atmosphere in any space it graces. Your living area will be set apart from any other home with this uniquely designed floor lamp.