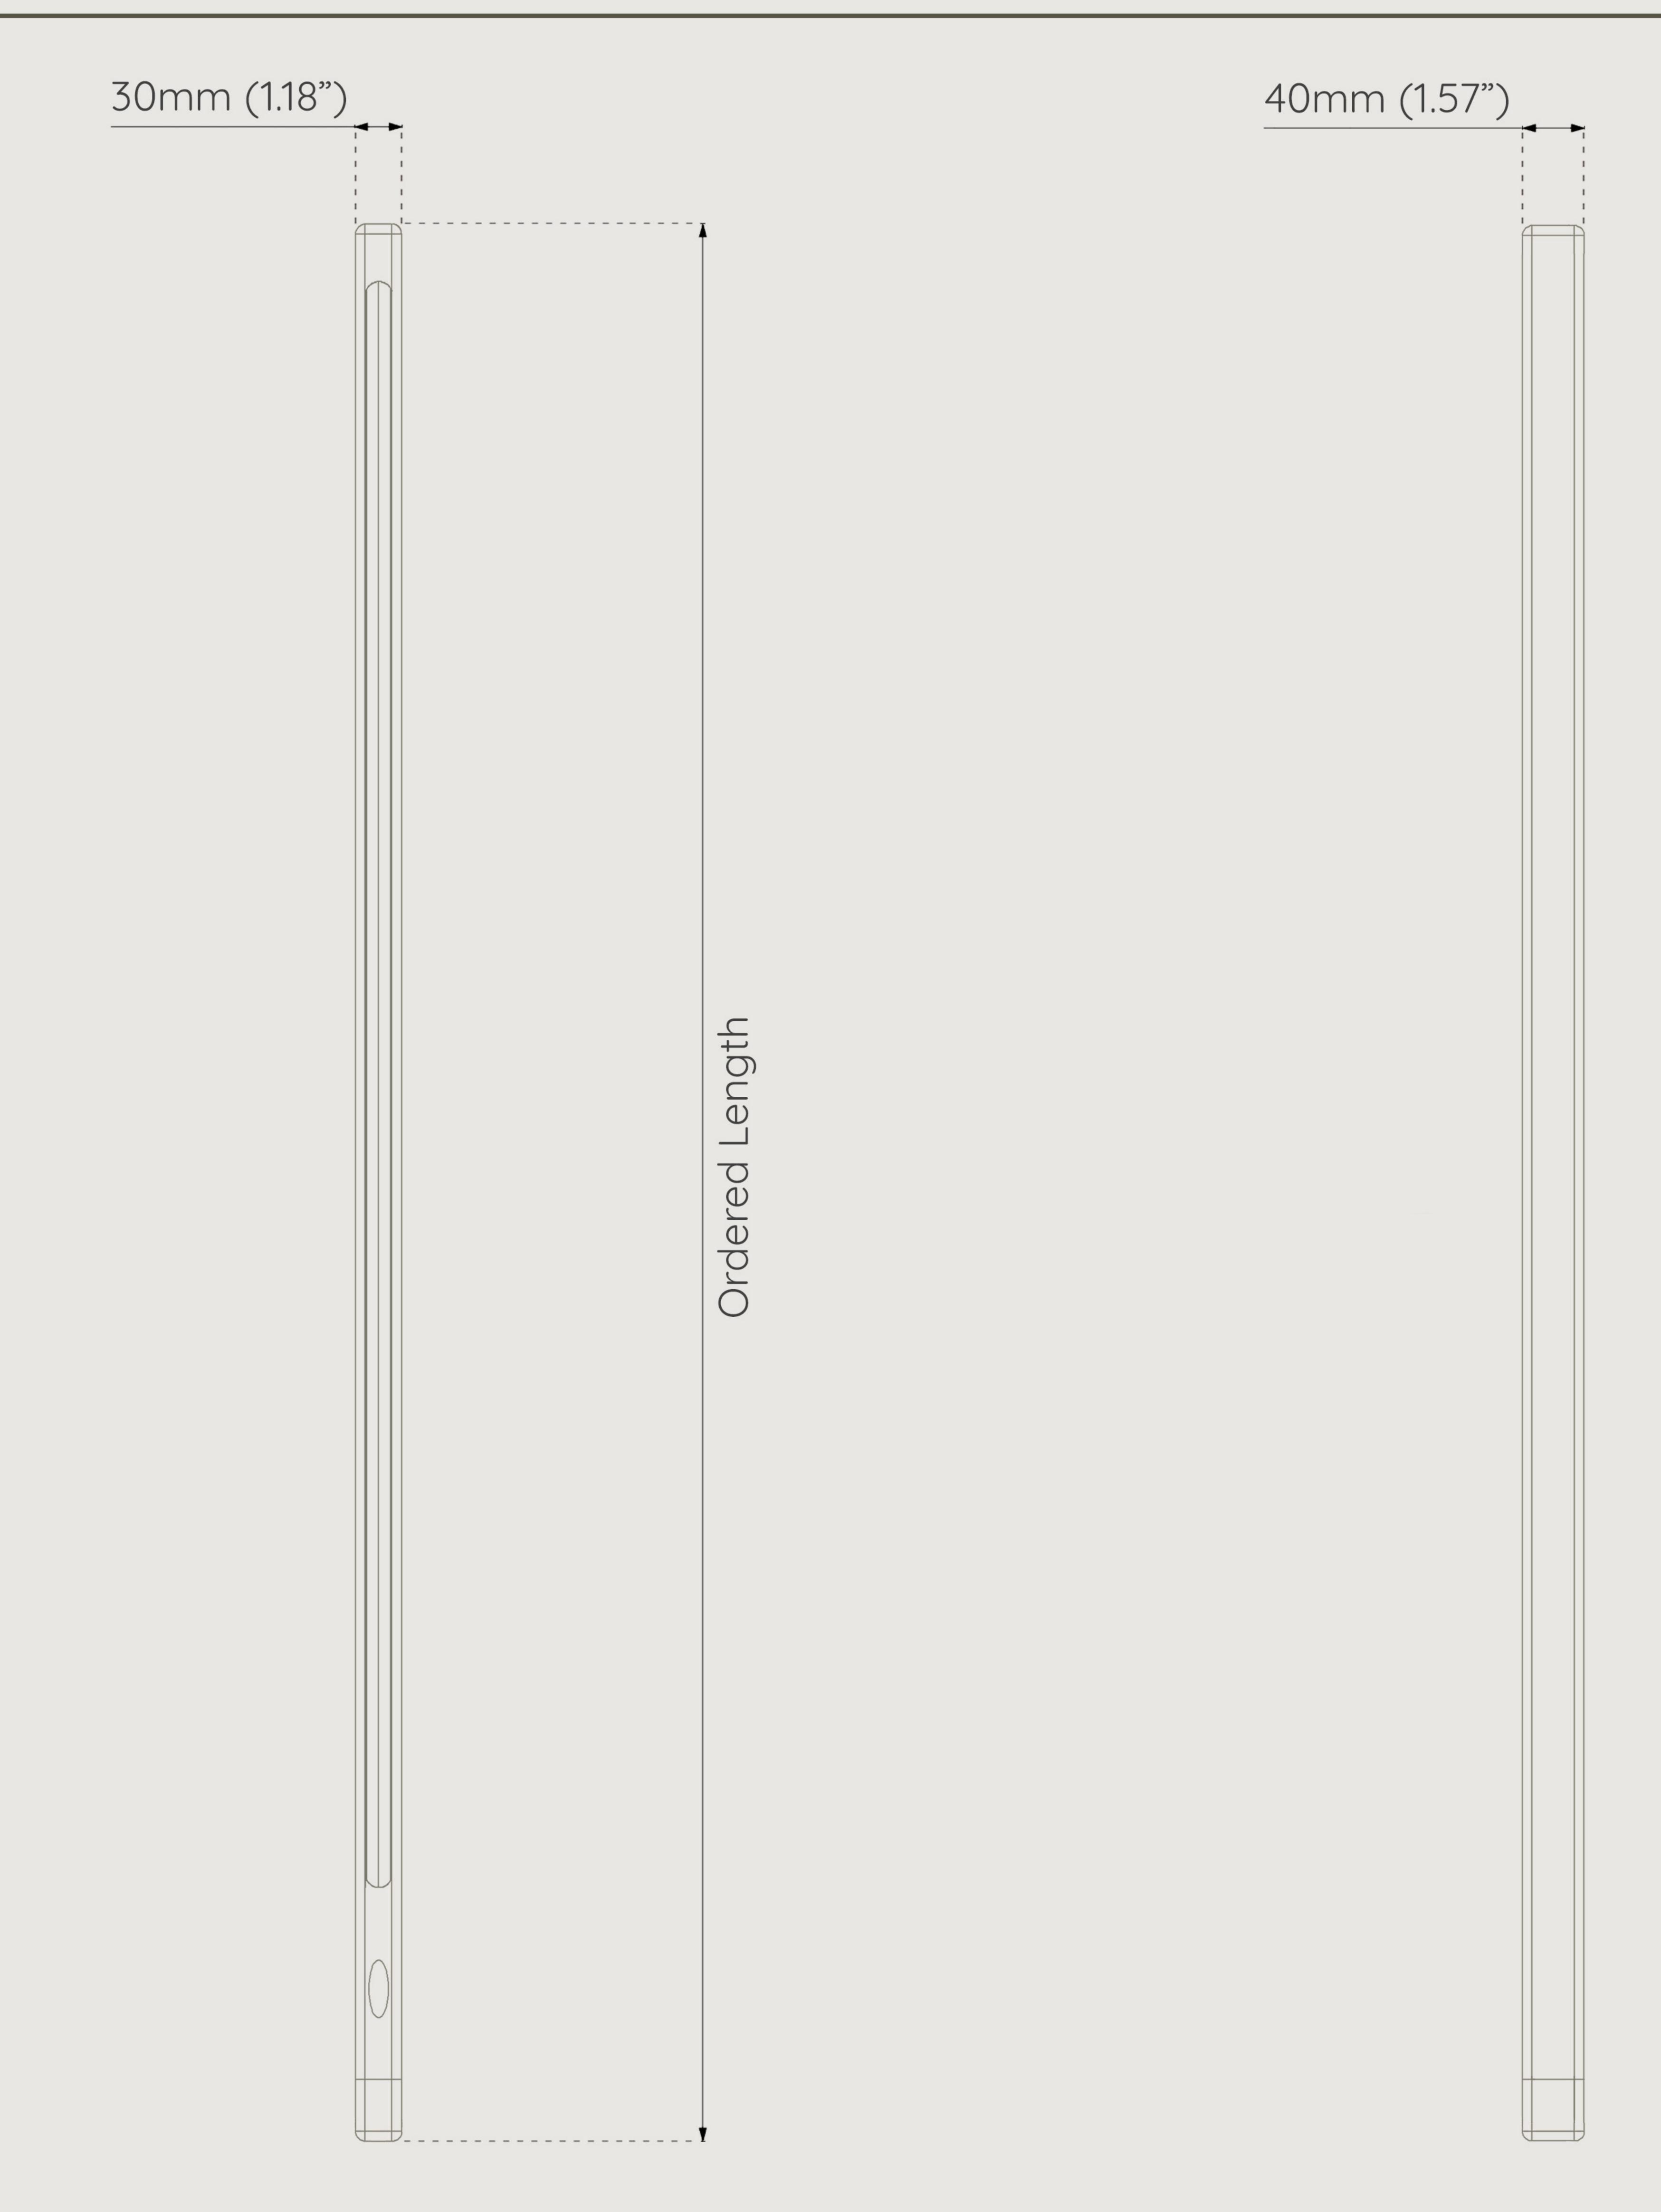

- 002

CUTSHEET







## PRODUCT DESCRIPTION

Luta, which is Swedish for "lean," reimagines the conventional floor lamp. Emitting directional light along the wall it leans on, Luta casts a soft, ambient glow, creating a warm and inviting atmosphere in any space it graces. Your living area will be set apart from any other home with this uniquely designed floor lamp.

## PRODUCT OPTIONS

#### WOOD TYPE

- White Oak
- Ash
- Hard Maple
- Cherry
- Walnut

#### LENGTH

- 1200mm (47.2")
- 1350mm (53.2")
- 1500mm (59")

### WOOD FINISH

Nörska natural beeswax

COLOR TEMPERATURE

- Bleached
- Stained-Blackened
- Flame-Blackened

# ELECTRICAL

WATTAGE

16 W/m (4.88 W/ft) • 2700K

• 3000K

VOLTAGE

100VAC - 277VAC

CRI

LUMEN OUTPUT

1320 lm/m (402 lm/ft)

DIMMING

Rheostat

## DIMENSIONAL DRAWING